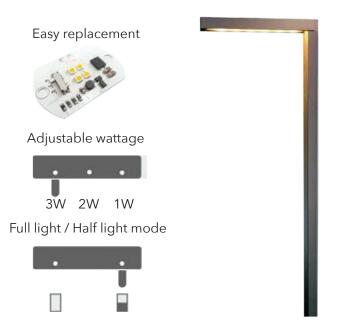

## **Features:**

- Full light / half light mode
- Adjustable wattage from 1W to 3W with a dip switch
- Beam angle of 150°
- Engineered for outdoor lighting applications
- LED module easily serviceable/replaceable
- Aluminum construction
- Wet location listed
- Finish: Black
- Temperature rating: -40°C-+40°C
- 85 CRI
- 50,000 hour life
- 3 year limited warranty

| Specifications        |             |  |
|-----------------------|-------------|--|
| Color Temperature     | ure 2700K   |  |
| Input Voltage         | 9-17V AC/DC |  |
| Power Consumption (W) | 1-3W        |  |
| Lumens                | 80-240LM    |  |
| Beam Angle            | 150°        |  |
| Lens                  | Frosted PC  |  |
| CRI                   | 85          |  |
| Life Span (hours)     | 50,000      |  |
| Limited Warranty      | 3 years     |  |
| Approvals             | cETLus      |  |