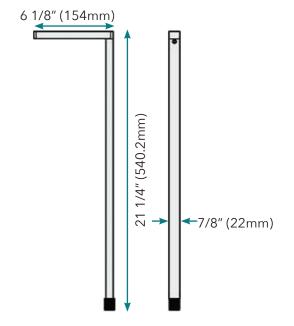

## **Features:**

- Full light / half light mode
- Adjustable wattage from 1W to 3W with a dip switch
- Beam angle of 150°
- Engineered for outdoor lighting applications
- LED module easily serviceable/replaceable
- Aluminum construction
- Wet location listed
- Finish: Black
- Temperature rating: -40°C-+40°C
- 85 CRI
- 50,000 hour life
- 3 year limited warranty

| Specifications        |             |  |
|-----------------------|-------------|--|
| Color Temperature     | ure 2700K   |  |
| Input Voltage         | 9-17V AC/DC |  |
| Power Consumption (W) | 1-3W        |  |
| Lumens                | 80-240LM    |  |
| Beam Angle            | 150°        |  |
| Lens                  | Frosted PC  |  |
| CRI                   | 85          |  |
| Life Span (hours)     | 50,000      |  |
| Limited Warranty      | 3 years     |  |
| Approvals             | cETLus      |  |